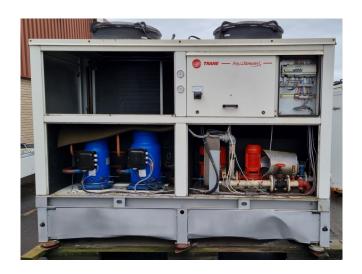

#### **Used Trane CGAN 250**

Used Trane CGAN 250 air cooled chiller. Complete with 1 Trane CSHA 100K & 1 Trane CSHA 150K scroll compressors. Braced plate heat exchanger with a capacity of 5,9 l. Condensor with copper tubes and aluminium fins and 2 fans - 700 RPM. Trane control panel. \*All components of this used chiller will be tested on adequate performance, leak free condition (condensing blocks), compressors, fans, control panel, and so forth). Choosing HOSBV means buying with warranty. We perform a industrial cleaning. if requested we can arrange your shipment.