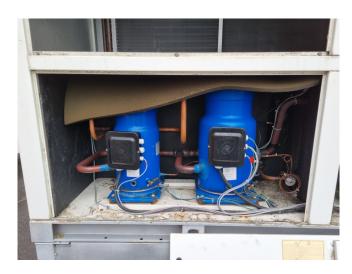

#### **Used Trane CGAN 250**

Used Trane CGAN 250 air cooled chiller. Complete with 1 Trane CSHA 100K & 1 Trane CSHA 150K scroll compressors. Braced plate heat exchanger with a capacity of 5,9 l. Condensor with copper tubes and aluminium fins and 2 fans - 700 RPM. Trane control panel. \*All components of this used chiller will be tested on adequate performance, leak free condition (condensing blocks), compressors, fans, control panel, and so forth). Choosing HOSBV means buying with warranty. We perform a industrial cleaning. if requested we can arrange your shipment.