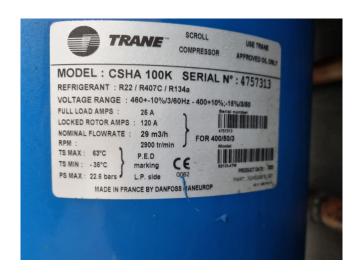

## **Specifications**

| Brand                | Trane              |
|----------------------|--------------------|
| Туре                 | CGAN 250           |
| Product type         | Air Cooled Chiller |
| Capacity kW          | 64,1               |
| Capacity Tons        | 18,2               |
| Refrigerant          | Freon              |
| Refrigerant Type     | R407C              |
| Pump                 | 1                  |
| Weight in kg.        | 842                |
| Sizes                | 2850x1150x2200 mm  |
|                      | (LxWxH)            |
| Compressor(s) type & | Trane CSHA 100K &  |
| model                | Trane CSHA 150K    |
| Display              | Trane / Carel      |
| Number of fans       | 2                  |
| Stock                | 1                  |

#### **Used Trane CGAN 250**

Used Trane CGAN 250 air cooled chiller. Complete with 1 Trane CSHA 100K & 1 Trane CSHA 150K scroll compressors. Braced plate heat exchanger with a capacity of 5,9 l. Condensor with copper tubes and aluminium fins and 2 fans - 700 RPM. Trane control panel. \*All components of this used chiller will be tested on adequate performance, leak free condition (condensing blocks), compressors, fans, control panel, and so forth). Choosing HOSBV means buying with warranty. We perform a industrial cleaning. if requested we can arrange your shipment.