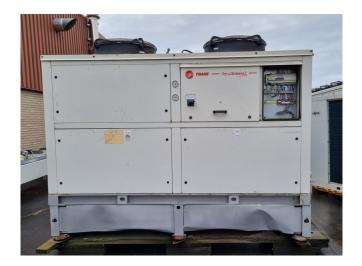

#### **Used Trane CGAN 250**

Used Trane CGAN 250 air cooled chiller. Complete with 1 Trane CSHA 100K & 1 Trane CSHA 150K scroll compressors. Braced plate heat exchanger with a capacity of 5,9 l. Condensor with copper tubes and aluminium fins and 2 fans - 700 RPM. Trane control panel. \*All components of this used chiller will be tested on adequate performance, leak free condition (condensing blocks), compressors, fans, control panel, and so forth). Choosing HOSBV means buying with warranty. We perform a industrial cleaning. if requested we can arrange your shipment.

## **Specifications**

| Brand                | Trane              |
|----------------------|--------------------|
| Туре                 | CGAN 250           |
| Product type         | Air Cooled Chiller |
| Capacity kW          | 64,1               |
| Capacity Tons        | 18,2               |
| Refrigerant          | Freon              |
| Refrigerant Type     | R407C              |
| Pump                 | 1                  |
| Weight in kg.        | 842                |
| Sizes                | 2850x1150x2200 mm  |
|                      | (LxWxH)            |
| Compressor(s) type & | Trane CSHA 100K &  |
| model                | Trane CSHA 150K    |
| Display              | Trane / Carel      |
| Number of fans       | 2                  |
| Stock                | 1                  |