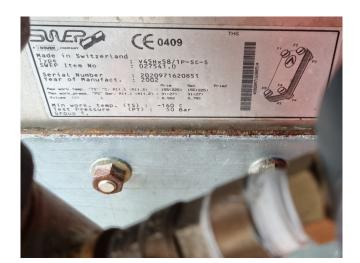

#### **Used Trane CGAN 250**

Used Trane CGAN 250 air cooled chiller. Complete with 1 Trane CSHA 100K & 1 Trane CSHA 150K scroll compressors. Braced plate heat exchanger with a capacity of 5,9 l. Condensor with copper tubes and aluminium fins and 2 fans - 700 RPM. Trane control panel. \*All components of this used chiller will be tested on adequate performance, leak free condition (condensing blocks), compressors, fans, control panel, and so forth). Choosing HOSBV means buying with warranty. We perform a industrial cleaning. if requested we can arrange your shipment.