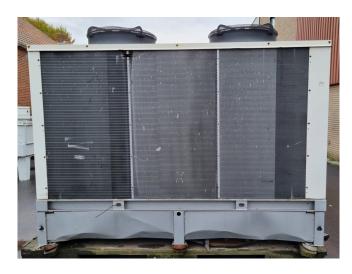

#### **Used Trane CGAN 250**

Used Trane CGAN 250 air cooled chiller. Complete with 1 Trane CSHA 100K & 1 Trane CSHA 150K scroll compressors. Braced plate heat exchanger with a capacity of 5,9 l. Condensor with copper tubes and aluminium fins and 2 fans - 700 RPM. Trane control panel. \*All components of this used chiller will be tested on adequate performance, leak free condition (condensing blocks), compressors, fans, control panel, and so forth). Choosing HOSBV means buying with warranty. We perform a industrial cleaning. if requested we can arrange your shipment.