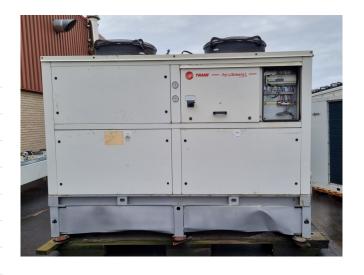

#### **Used Trane CGAN 250**

Used Trane CGAN 250 air cooled chiller. Complete with 1 Trane CSHA 100K & 1 Trane CSHA 150K scroll compressors. Braced plate heat exchanger with a capacity of 5,9 l. Condensor with copper tubes and aluminium fins and 2 fans - 700 RPM. Trane control panel. \*All components of this used chiller will be tested on adequate performance, leak free condition (condensing blocks), compressors, fans, control panel, and so forth). Choosing HOSBV means buying with warranty. We perform a industrial cleaning. if requested we can arrange your shipment.

## **Specifications**

| Brand                | Trane              |
|----------------------|--------------------|
| Туре                 | CGAN 250           |
| Product type         | Air Cooled Chiller |
| Capacity kW          | 64,1               |
| Capacity Tons        | 18,2               |
| Refrigerant          | Freon              |
| Refrigerant Type     | R407C              |
| Pump                 | 1                  |
| Weight in kg.        | 842                |
| Sizes                | 2850x1150x2200 mm  |
|                      | (LxWxH)            |
| Compressor(s) type & | Trane CSHA 100K &  |
| model                | Trane CSHA 150K    |
| Display              | Trane / Carel      |
| Number of fans       | 2                  |
| Stock                | 1                  |