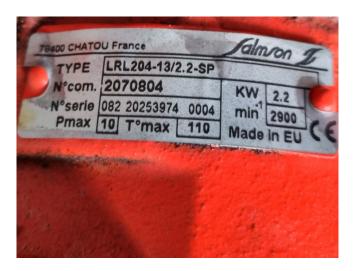

## **Specifications**

| Brand                | Trane              |
|----------------------|--------------------|
| Туре                 | CGAN 250           |
| Product type         | Air Cooled Chiller |
| Capacity kW          | 64,1               |
| Capacity Tons        | 18,2               |
| Refrigerant          | Freon              |
| Refrigerant Type     | R407C              |
| Pump                 | 1                  |
| Weight in kg.        | 842                |
| Sizes                | 2850x1150x2200 mm  |
|                      | (LxWxH)            |
| Compressor(s) type & | Trane CSHA 100K &  |
| model                | Trane CSHA 150K    |
| Display              | Trane / Carel      |
| Number of fans       | 2                  |
| Stock                | 1                  |

#### **Used Trane CGAN 250**

Used Trane CGAN 250 air cooled chiller. Complete with 1 Trane CSHA 100K & 1 Trane CSHA 150K scroll compressors. Braced plate heat exchanger with a capacity of 5,9 l. Condensor with copper tubes and aluminium fins and 2 fans - 700 RPM. Trane control panel. \*All components of this used chiller will be tested on adequate performance, leak free condition (condensing blocks), compressors, fans, control panel, and so forth). Choosing HOSBV means buying with warranty. We perform a industrial cleaning. if requested we can arrange your shipment.