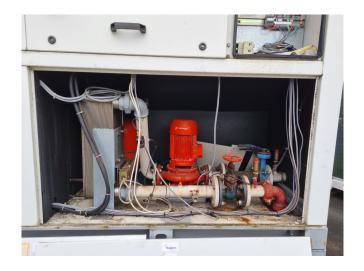

#### **Used Trane CGAN 250**

Used Trane CGAN 250 air cooled chiller. Complete with 1 Trane CSHA 100K & 1 Trane CSHA 150K scroll compressors. Braced plate heat exchanger with a capacity of 5,9 l. Condensor with copper tubes and aluminium fins and 2 fans - 700 RPM. Trane control panel. \*All components of this used chiller will be tested on adequate performance, leak free condition (condensing blocks), compressors, fans, control panel, and so forth). Choosing HOSBV means buying with warranty. We perform a industrial cleaning. if requested we can arrange your shipment.