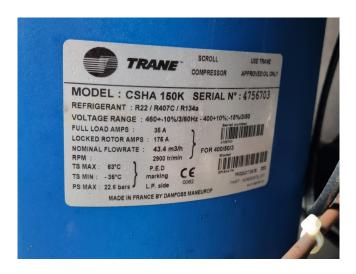

## **Specifications**

| Brand                | Trane              |
|----------------------|--------------------|
| Туре                 | CGAN 250           |
| Product type         | Air Cooled Chiller |
| Capacity kW          | 64,1               |
| Capacity Tons        | 18,2               |
| Refrigerant          | Freon              |
| Refrigerant Type     | R407C              |
| Pump                 | 1                  |
| Weight in kg.        | 842                |
| Sizes                | 2850x1150x2200 mm  |
|                      | (LxWxH)            |
| Compressor(s) type & | Trane CSHA 100K &  |
| model                | Trane CSHA 150K    |
| Display              | Trane / Carel      |
| Number of fans       | 2                  |
| Stock                | 1                  |

#### **Used Trane CGAN 250**

Used Trane CGAN 250 air cooled chiller. Complete with 1 Trane CSHA 100K & 1 Trane CSHA 150K scroll compressors. Braced plate heat exchanger with a capacity of 5,9 l. Condensor with copper tubes and aluminium fins and 2 fans - 700 RPM. Trane control panel. \*All components of this used chiller will be tested on adequate performance, leak free condition (condensing blocks), compressors, fans, control panel, and so forth). Choosing HOSBV means buying with warranty. We perform a industrial cleaning. if requested we can arrange your shipment.