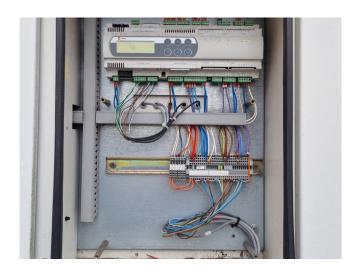

#### **Used Trane CGAN 250**

Used Trane CGAN 250 air cooled chiller. Complete with 1 Trane CSHA 100K & 1 Trane CSHA 150K scroll compressors. Braced plate heat exchanger with a capacity of 5,9 l. Condensor with copper tubes and aluminium fins and 2 fans - 700 RPM. Trane control panel. \*All components of this used chiller will be tested on adequate performance, leak free condition (condensing blocks), compressors, fans, control panel, and so forth). Choosing HOSBV means buying with warranty. We perform a industrial cleaning. if requested we can arrange your shipment.