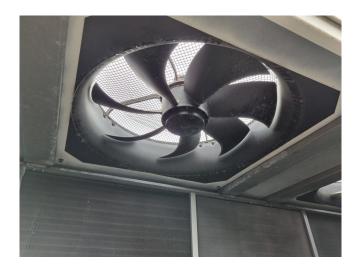

## **Specifications**

| Brand                | Trane              |
|----------------------|--------------------|
| Туре                 | CGAN 250           |
| Product type         | Air Cooled Chiller |
| Capacity kW          | 64,1               |
| Capacity Tons        | 18,2               |
| Refrigerant          | Freon              |
| Refrigerant Type     | R407C              |
| Pump                 | 1                  |
| Weight in kg.        | 842                |
| Sizes                | 2850x1150x2200 mm  |
|                      | (LxWxH)            |
| Compressor(s) type & | Trane CSHA 100K &  |
| model                | Trane CSHA 150K    |
| Display              | Trane / Carel      |
| Number of fans       | 2                  |
| Stock                | 1                  |

#### **Used Trane CGAN 250**

Used Trane CGAN 250 air cooled chiller. Complete with 1 Trane CSHA 100K & 1 Trane CSHA 150K scroll compressors. Braced plate heat exchanger with a capacity of 5,9 l. Condensor with copper tubes and aluminium fins and 2 fans - 700 RPM. Trane control panel. \*All components of this used chiller will be tested on adequate performance, leak free condition (condensing blocks), compressors, fans, control panel, and so forth). Choosing HOSBV means buying with warranty. We perform a industrial cleaning. if requested we can arrange your shipment.